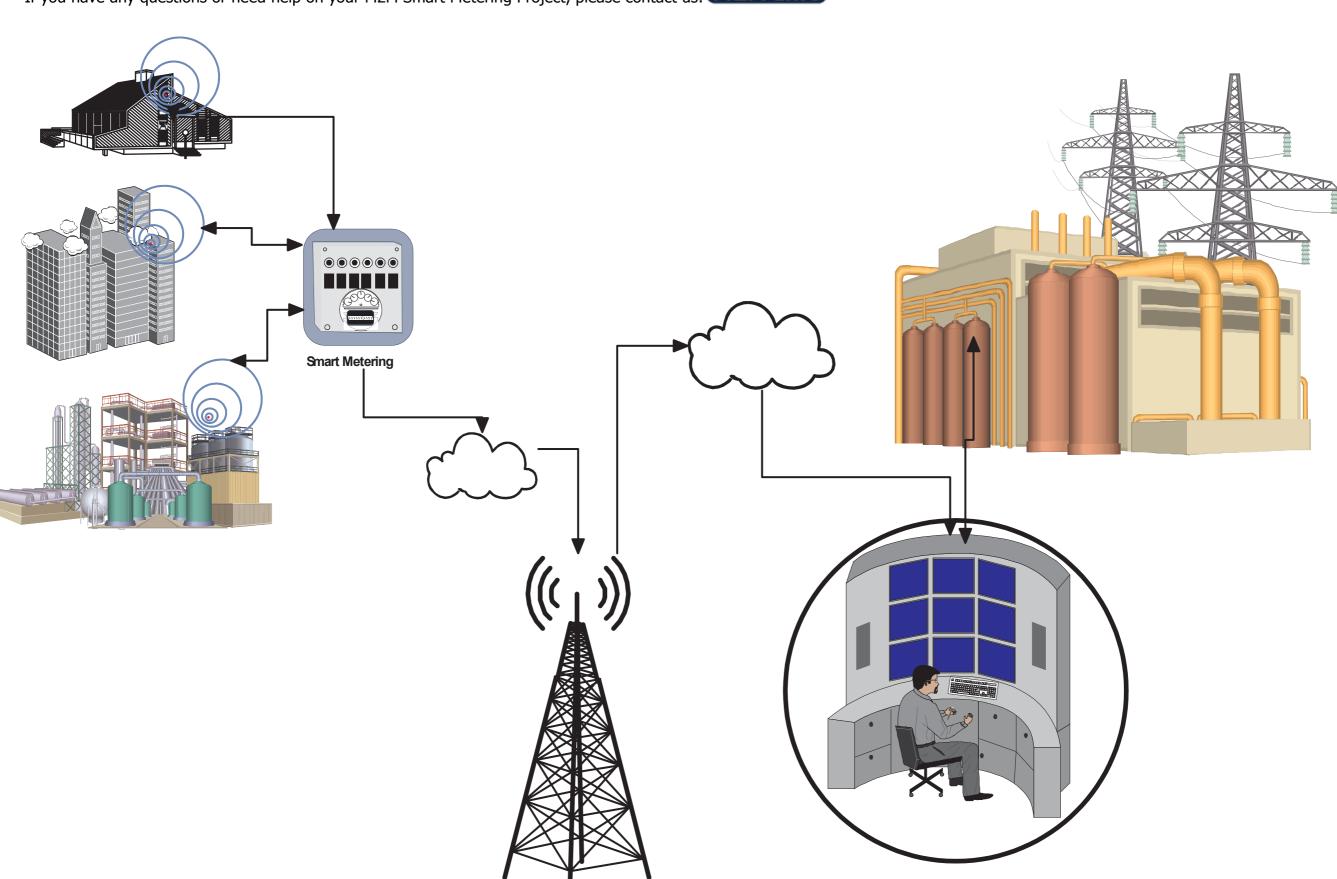

## M2M - Smart Metering / Utilities Monitoring

Smart metering is widely regarded as a core element of future energy infrastructure. M2M capabilities in utilities provisioned will be key in improving efficiency, preventing losses, saving energy and upgrading overall market performance.

Advanced utility meters using machine to machine (M2M) can automatically collect data about energy supply and usage for monitoring and billing by utilities companies. Intelligent grid management and smart meters can improve the efficiency and reliability of energy distribution. It helps companies and customers to gain better visibility over energy usage and spending, and to provide service in the event of outage, thereby facilitating customer relationship management and demand-side management. Buildings and businesses can also monitor and control their energy use and their building's energy performance, managing the heating, air conditioning and lighting automatically with M2M applications. Eddy Wireless has successfully demonstrated both an External Modem solution and an Internal (under the Glass) solution utilizing both GPRS 2G and GPRS 3G techgnologies. If you would like more details on a custom soultion with your Meter or other metering unit(s), please check with us. We would be happy to assist you with a custom GPRS M2M Wireless Metering solution.